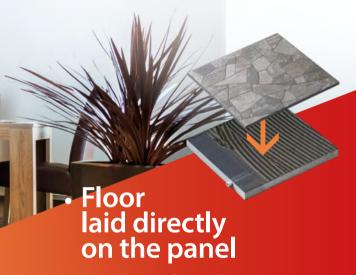

### **CERAMIC FINISH**

- 1 Perimeter expansion joint
- **2** Panel fastening adhesive to the substrate
- **3** Kilma-Futura Panel (example with 25 mm thickness)
- 4 Pipe Kilma-Flex PE-RT Ø16x2 mm
- 5 If necessary, aluminised tape to block the pipe on the bends
- 6A Protection epoxy primer (e.g. PRIMER MF RBM by Mapei)
- **6B** Superior glue gripping primer (not supplied)
- **7** Glue for tiles (not supplied)
- **8** Tiles (min. size 25x25 cm / 15x30 cm)
- 9 Skirting board