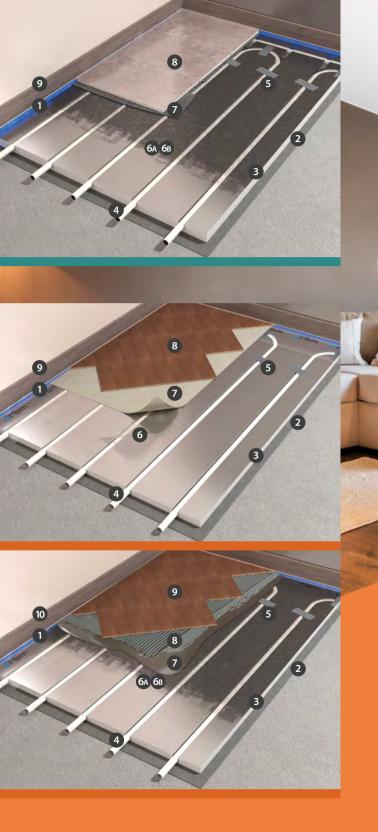

### **CERAMIC FINISH**

- 1 Perimeter expansion joint
- **2** Panel fastening adhesive to the substrate
- **3** Kilma-Futura Panel (example with 25 mm thickness)
- 4 Pipe Kilma-Flex PE-RT Ø16x2 mm
- 5 If necessary, aluminised tape to block the pipe on the bends
- 6A Protection epoxy primer (e.g. PRIMER MF RBM by Mapei)
- **6B** Superior glue gripping primer (not supplied)
- **7** Glue for tiles (not supplied)
- **8** Tiles (min. size 25x25 cm / 15x30 cm)
- 9 Skirting board