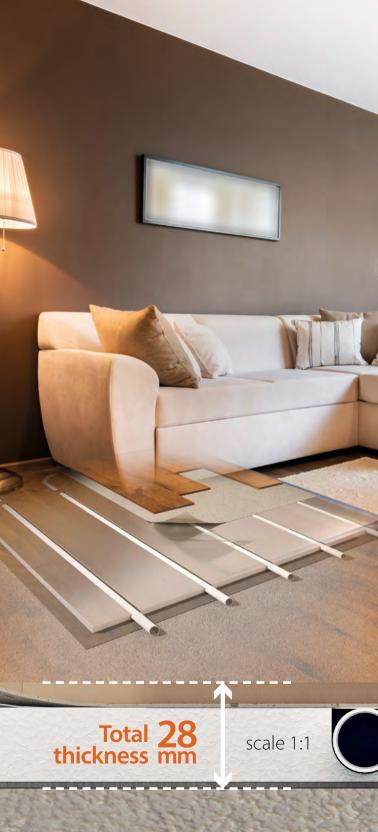

Simple, practical, efficient.

with **high energy** efficiency!

No cement screed is needed

System reaches standard temperature in only 43 min.

Total thickness less than 3 centimetres